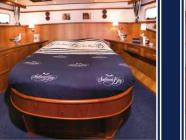

## **Cutteryacht 1220 Grand Luxe 4 persons**

This yacht, which is rarely available for rent, has the equipment and image of a private yacht and has been specially developed for 2 couples. On board you will find two spacious cabins with large, free-standing double beds. Each cabin has a deluxe bathroom. Your stay on board is made even more pleasant thanks to a large number of comfortable features such as central heating, a heated steering position, a deluxe and fully equipped kitchen with coffee machine, cooker hood, microwave and large fridge. The 220 volt power supply is available at all times.