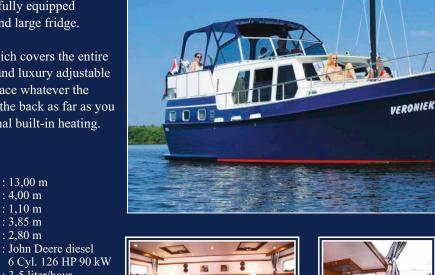

## "Veroniek"

## **Cutteryacht 1220 Grand Luxe 4 persons**

This yacht, which is rarely available for rent, has the equipment and image of a private yacht and has been specially developed for 2 couples. On board you will find two spacious cabins with large, free-standing double beds. Each cabin has a deluxe bathroom. Your stay on board is made even more pleasant thanks to a large number of comfortable features such as central heating, a heated steering position, a deluxe and fully equipped kitchen with coffee machine, cooker hood, microwave and large fridge. The 220 volt power supply is available at all times.

This yacht is also equipped with an XL cabriolet tent which covers the entire after deck. This comfy sitting area on deck with a table and luxury adjustable chairs, with cushions, provides ideal additional living space whatever the weather. On hot days you can easily unzip the sides and the back as far as you want. Of course this space is also equipped with additional built-in heating.