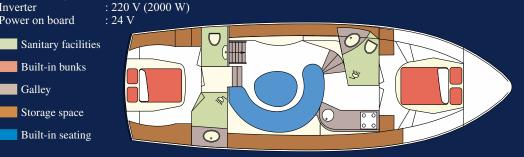

**Technical data:** 

Height incl. hood

Consumption

Bow thruster

Stern thruster

Headroom

Water tank

Diesel tank

Refrigerators

Shore hook-up

Power on board

Galley

Built-in bunks

Storage space

Inverter

Waste water tank

Boiler

Minimum air draught : 2.80 m

: 13.00 m

: 4.00 m : 1,10 m

: 3,85 m

: 3-5 liter/hour

: 12 HP 7 kW

: 12 HP 7 kW

: 2.00 m

: 1.000 L

:400 L

:400 L

: 220 V

: 2 x 80 L

: 80 L

Length o.a.

Beam

Draught

Engine