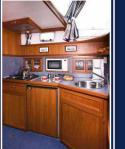

## **Cutteryacht 1220 Grand Luxe 4 persons**

This yacht, which is rarely available for rent, has the equipment and image of a private yacht and has been specially developed for 2 couples. On board you will find two spacious cabins with large, free-standing double beds. Each cabin has a deluxe bathroom. Your stay on board is made even more pleasant thanks to a large number of comfortable features such as central heating, a heated steering position, a deluxe and fully equipped kitchen with coffee machine, cooker hood, microwave and large fridge. The 220 volt power supply is available at all times.