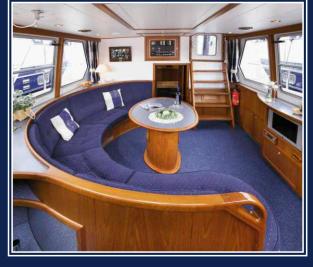

## **Cutteryacht 1220 Grand Luxe 4 persons**

This yacht, which is rarely available for rent, has the equipment and image of a private yacht and has been specially developed for 2 couples. On board you will find two spacious cabins with large, free-standing double beds. Each cabin has a deluxe bathroom. Your stay on board is made even more pleasant thanks to a large number of comfortable features such as central heating, a heated steering position, a deluxe and fully equipped kitchen with coffee machine, cooker hood, microwave and large fridge. The 220 volt power supply is available at all times.

This yacht is also equipped with an XL cabriolet tent which covers the entire after deck. This comfy sitting area on deck with a table and luxury adjustable chairs, with cushions, provides ideal additional living space whatever the weather. On hot days you can easily unzip the sides and the back as far as you want. Of course this space is also equipped with additional built-in heating.

## - Electrical compass

- Echo sounder
- Log
- GPS with chart plotter
- Rudder indicator
- Deck washing equipment
- Central heating
- Flat panel KTV with
- self-aligning satellite system
- Stereo installation with CD / DVD-player
- Vacuum cleaner
- Microwave
- Coffee Machine
- Cutlery and cookery
- Teak panelling
- Tinted glass all round
- Two electric toilets
- Two showers
- Sanitary fittings connected to waste water tank
- Heated Second steering position - XL cabriolet tent which covers
- the entire after deck, equipped
- with additional built-in heating. - Table and luxury, adjustable
- chairs with cushions - Shower head on swimming
- platform